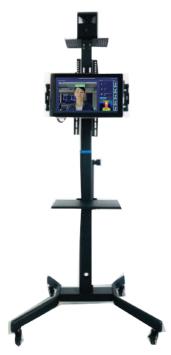

### A.I. BASED TEMPERATURE SCREENING SYSTEM

- Facial recognition with temperature detection (+/- 0.3 degrees Celsius)
  Multi scanning (up to 8 faces
- A.I. algorithm for accurate results with
- + System traces forehead and capture temperature, ambient temperature does not influence accuracy
- + Support mask and glasses mode
- Integrated Android serve
- Personnel login and entry for record tracking
- Dynamic on-screen temperature display
- Easy setup and installation. Can be
- Local & Cloud access to scanning data
- Remote Cloud management for multiple devices

### INDIVIDUAL TEMPERATURE SCREENING SYSTEM

- Facial recognition with temperature detection (+/- 0.3 degrees Celsius)
- Single pass, personnel scanning only
- Integrated Linux serve
- Simple on-screen temperature display with recording
- Light weight and easy setur
- Local & Cloud access to scanning data for integration to 3rd party systems
- Remote Cloud management fo