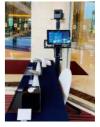

### INDIVIDUAL TEMPERATURE SCREENING SYSTEM

- Facial recognition with temperature detection (+/- 0.3 degrees Celsius)
- Single pass, personnel scanning only
- Integrated Linux serve
- Simple on-screen temperature display with recording
- Light weight and easy setur
- Local & Cloud access to scanning data for integration to 3rd party systems
- Remote Cloud management fo