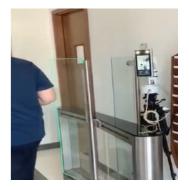

The temperature scanner is designed to capture and recognised human faces while recording temperatures simultaneously. Put in place an early detection thermal temperature scanner where it matters most to promote confidence while ensuring safety.

### Suitable for:

- Buildings offices & business premises
- Child care centre, schools, universities
- Hospitals & health care centre
- Retailers, gyms, beauty centre & restaurants
- Retirement & nursing homes
- Exhibition halls & stadiums
- Malls, grocery stores & supermarkets
- Banks, kiosks and government buildings
- Airports, e-gates, hotels (travel sector)

### A.I. BASED TEMPERATURE SCREENING SYSTEM

- Facial recognition with temperature detection (+/- 0.3 degrees Celsius)
  Multi scanning (up to 8 faces
- A.I. algorithm for accurate results with
- + System traces forehead and capture temperature, ambient temperature does not influence accuracy
- + Support mask and glasses mode
- Integrated Android serve
- Personnel login and entry for record tracking
- Dynamic on-screen temperature display
- Easy setup and installation. Can be
- Local & Cloud access to scanning data
- Remote Cloud management for multiple devices