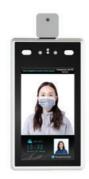

### A.I. BASED TEMPERATURE SCREENING SYSTEM

- Facial recognition with temperature detection (+/- 0.3 degrees Celsius)
  Multi scanning (up to 8 faces
- A.I. algorithm for accurate results with
- + System traces forehead and capture temperature, ambient temperature does not influence accuracy
- + Support mask and glasses mode
- Integrated Android serve
- Personnel login and entry for record tracking
- Dynamic on-screen temperature display
- Easy setup and installation. Can be
- Local & Cloud access to scanning data
- Remote Cloud management for multiple devices

### INDIVIDUAL TEMPERATURE SCREENING SYSTEM

- Facial recognition with temperature detection (+/- 0.3 degrees Celsius)
- Single pass, personnel scanning only
- Integrated Linux serve
- Simple on-screen temperature display with recording
- Light weight and easy setur
- Local & Cloud access to scanning data for integration to 3rd party systems
- Remote Cloud management fo