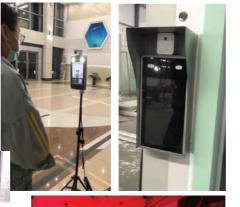

### A.I. BASED TEMPERATURE SCREENING SYSTEM

- Facial recognition with temperature detection (+/- 0.3 degrees Celsius)
  Multi scanning (up to 8 faces
- A.I. algorithm for accurate results with
- + System traces forehead and capture temperature, ambient temperature does not influence accuracy
- + Support mask and glasses mode
- Integrated Android serve
- Personnel login and entry for record tracking
- Dynamic on-screen temperature display
- Easy setup and installation. Can be
- Local & Cloud access to scanning data
- Remote Cloud management for multiple devices

### INDIVIDUAL TEMPERATURE SCREENING SYSTEM

- Facial recognition with temperature detection (+/- 0.3 degrees Celsius)
- Single pass, personnel scanning only
- Integrated Linux serve
- Simple on-screen temperature display with recording
- Light weight and easy setur
- Local & Cloud access to scanning data for integration to 3rd party systems
- Remote Cloud management fo