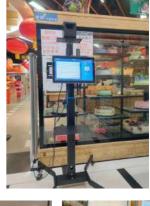

### A.I. BASED TEMPERATURE SCREENING SYSTEM

- Facial recognition with temperature detection (+/- 0.3 degrees Celsius)
  Multi scanning (up to 8 faces
- A.I. algorithm for accurate results with
- + System traces forehead and capture temperature, ambient temperature does not influence accuracy
- + Support mask and glasses mode
- Integrated Android serve
- Personnel login and entry for record tracking
- Dynamic on-screen temperature display
- Easy setup and installation. Can be
- Local & Cloud access to scanning data
- Remote Cloud management for multiple devices