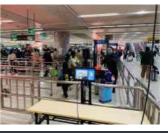

## PROACTIVELY SCREEN VISITORS AND STAFF BODY TEMPERATURE

In this period during and after movement restriction (MCO), business owners ae expected to put in place measures to protect employees and visitors to your business premise. Besides good sanitization and prevention SOPs, effective temperature recording is crucial to ensure you screen and protect people in your business. We offer 2 thermal scanner models to suit your business needs. **Temperature screening** 

### Suitable for:

- Buildings offices & business premises
- Child care centre, schools, universities
- Hospitals & health care centre
- Retailers, gyms, beauty centre & restaurants
- Retirement & nursing homes
- Exhibition halls & stadiums
- Malls, grocery stores & supermarkets
- Banks, kiosks and government buildings
- Airports, e-gates, hotels (travel sector)