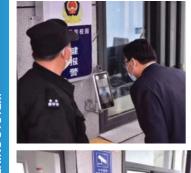

The temperature scanner is designed to capture and recognised human faces while recording temperatures simultaneously. Put in place an early detection thermal temperature scanner where it matters most to promote confidence while ensuring safety.

### CAPTURE

Facial recognition with temperature detection

SCREEN

Produce accurate results with minimal ambient interference