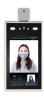

The temperature scanner is designed to capture and recognised human faces while recording temperatures simultaneously. Put in place an early detection thermal temperature scanner where it matters most to promote confidence while ensuring safety.

### CAPTURE

Facial recognition with temperature detection

SCREEN

Produce accurate results with minimal ambient interference

### INDIVIDUAL TEMPERATURE SCREENING SYSTEM

- Facial recognition with temperature detection (+/- 0.3 degrees Celsius)
- Single pass, personnel scanning only
- Integrated Linux serve
- Simple on-screen temperature display with recording
- Light weight and easy setur
- Local & Cloud access to scanning data for integration to 3rd party systems
- Remote Cloud management fo