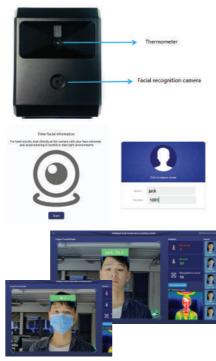

The temperature scanner is designed to capture and recognised human faces while recording temperatures simultaneously. Put in place an early detection thermal temperature scanner where it matters most to promote confidence while ensuring safety.

### CAPTURE

Facial recognition with temperature detection

SCREEN

Produce accurate results with minimal ambient interference

### **ALERT**

Smart alert upon elevated temperature detection